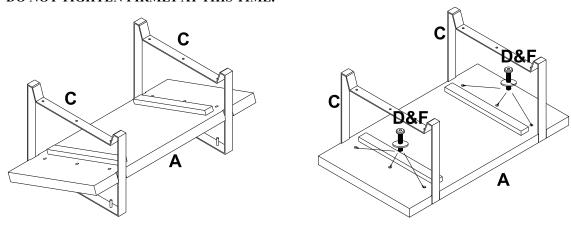

# Step 3

With Grooves facing down, position Top (A) in to the 2 Metal Ends (C). Aleign the Metal Ends to the Grooves in the Top. Attach the Top in 6 places to the Metal Ends using the 40 MM Bolt (D) & Washer (F). **DO NOT TIGHTEN FIRMLY AT THIS TIME.** 

# Step 4

Note: It will help to have a second person at this time to assist in assembly.

Lay on side and position Shelf (B) in to Metal Ends (C). Aleign thru holes in Shelf Support on Metal Ends to the threaded inserts in bottom of shelf. Attach shelf in 6 places using 20 MM Bolt (E) Adhere Felt Pad (G) on bottom of 4 feet.