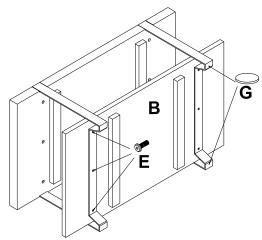

# Step 4

Note: It will help to have a second person at this time to assist in assembly.

Lay on side and position Shelf (B) in to Metal Ends (C). Aleign thru holes in Shelf Support on Metal Ends to the threaded inserts in bottom of shelf. Attach shelf in 6 places using 20 MM Bolt (E) Adhere Felt Pad (G) on bottom of 4 feet.

#### TIGHTEN ALL BOLTS FIRMLY AT THIS TIME.